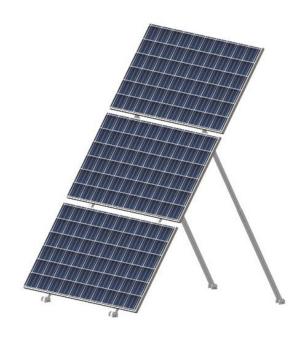

## Mount 2 ot 3 Modules in Landscape Orientation

Picture above shows two UNI-GR mounts with the optional Ground Mount Intertie Kit installed.

- Module widths less then 43-inchesd
- Single tool installation
- Telescoping back legs
- Accomodates any modules with rear mounting holes on frames
- Suitable for smaller modules total width of modules and 1/2-inch spaces must be less than rail length
- No need to source additional pipe, everything above the footing bolts is included
- Tilt up from horizontal from 20 to 60 degrees