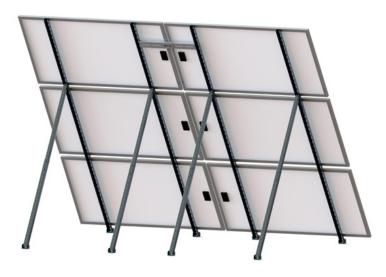

## Mount 2 ot 3 Modules in Landscape Orientation

Picture above shows two UNI-GR mounts with the optional Ground Mount Intertie Kit installed.

- Module widths less then 43-inchesd
- Single tool installation
- Telescoping back legs
- Accomodates any modules with rear mounting holes on frames
- Suitable for smaller modules total width of modules and 1/2-inch spaces must be less than rail length
- No need to source additional pipe, everything above the footing bolts is included
- Tilt up from horizontal from 20 to 60 degrees

Multiple mount can be joined together with a intertie kit to increase stability.

Rev. 3 4-5-2023