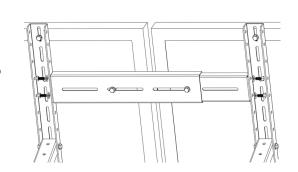

| Part Number | Description                                               | Weight<br>(lbs) | Dimension (inches) |
|-------------|-----------------------------------------------------------|-----------------|--------------------|
| UNI-GR/90   | Roof/Ground 2 Module Mount with 90-inch Rails             | 28              | 45x5x3             |
| UNI-GR/130  | Roof/Ground 3 Module Mount with 130-inch Rails            | 30              | 65x5x3             |
| 51-0520-005 | Ground Mount Intertie Kit Adjusts from 19.25 to 34 inches | 3               | 19x4x2             |

Multiple mount can be joined together with a intertie kit to increase stability.

Rev. 3 4-5-2023